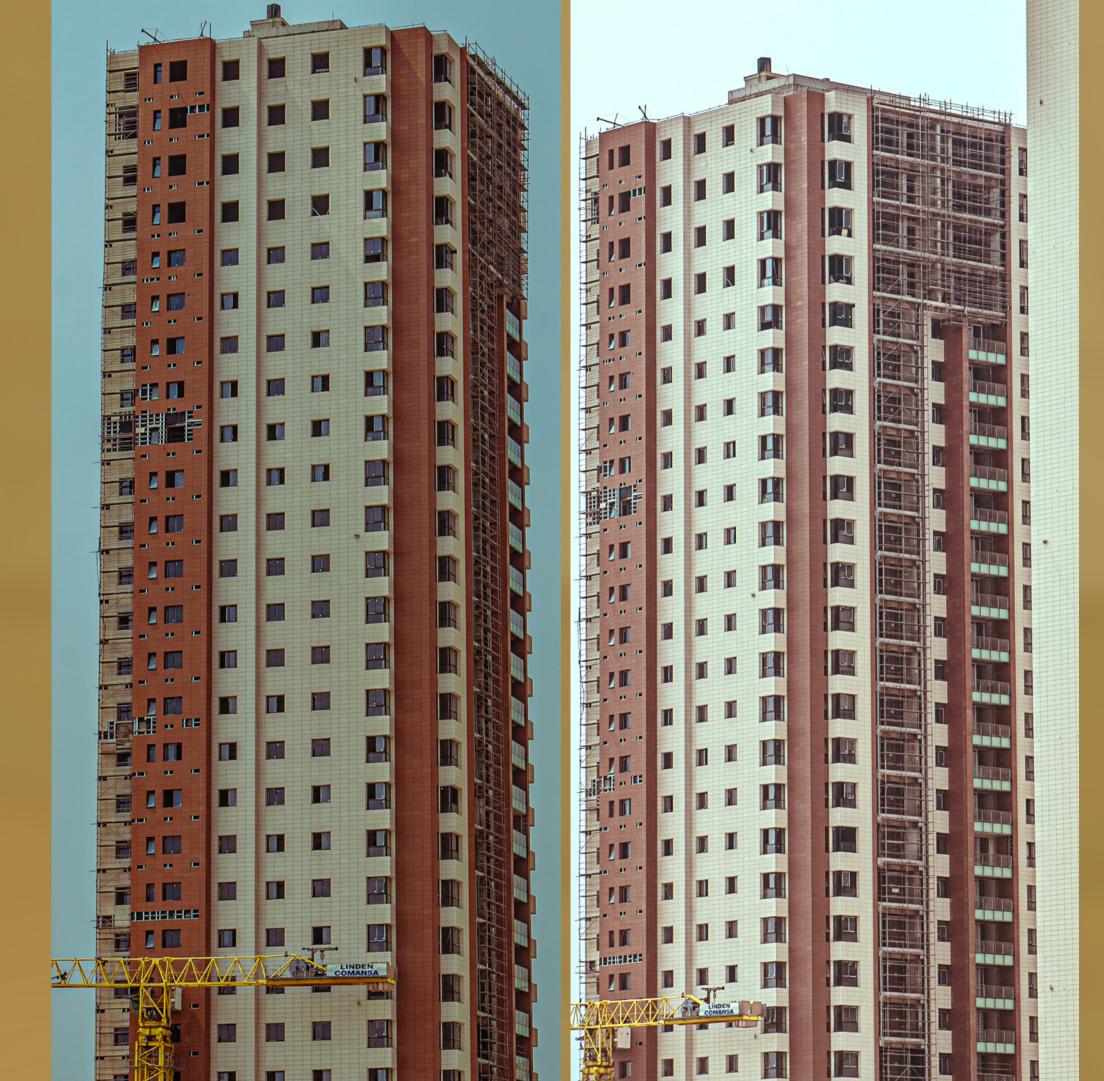

#### MORE ABOUT AZURI ONE

More pictures

On completion, the Azuri One Tower, standing at 145m2 will be the tallest residential tower in West Africa and the second tallest building in Nigeria. The tower is the one facing the Marina directly. Azuri One consists of 4 Bedroom apartment with a floor size of 501m2, 4 Simplexes with a floor size of 1,041m2 each and 1 penthouse which is a 3-level floor with a total floor size of 2,047m2 The Azuri one apartment starts from the 6th floor and are all smartly controlled. Each of the apartments is dedicated to luxury with only the finest quality of the material being used. There are 4 levels of parking. The commercial/retail stores and restaurants are located on the first 4 floors of the towers.

#### MORE ABOUT AZURI TWO

Azuri Two Tower, the second residential tower is the smaller one with more apartments. The Tower is angled between Azuri One and Azuri Offices. Azuri One has a view of both the Atlantic Ocean and the City (Eko Atlantic). Azuri Two consists of 3 and 4 bedroom apartments with floor sizes of 186m2 and 225m2 respectively. There are also 4 Simplexes with a floor size of 856m2 one each on the 26th floor up to the 29th floor The apartment starts from the 6th floor but unlike apartments in Azuri One. Azuri Two shares the common facilities; a swimming pool, spa, and squash court are also available to the residents of Azuri One. Each of the apartments comes with 1 service quarter each, which is also located outside the main apartments