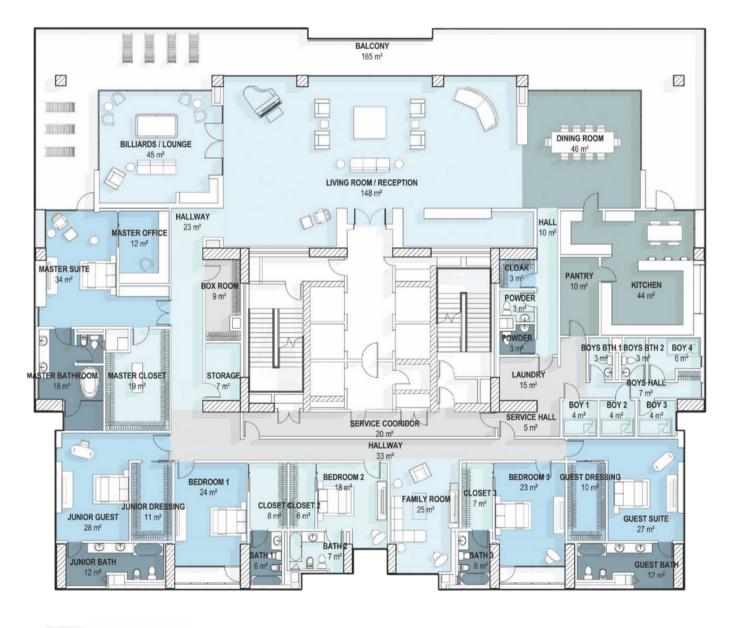

### **AZURI TWO - FLOOR PLAN**

#### **SUPER LUXURY FOUR-BEDROOM APARTMENT**

 $(228M^2)$ 

#### **SUPER LUXURY THREE-BEDROOM APARTMENT**

 $(186M^2)$ 