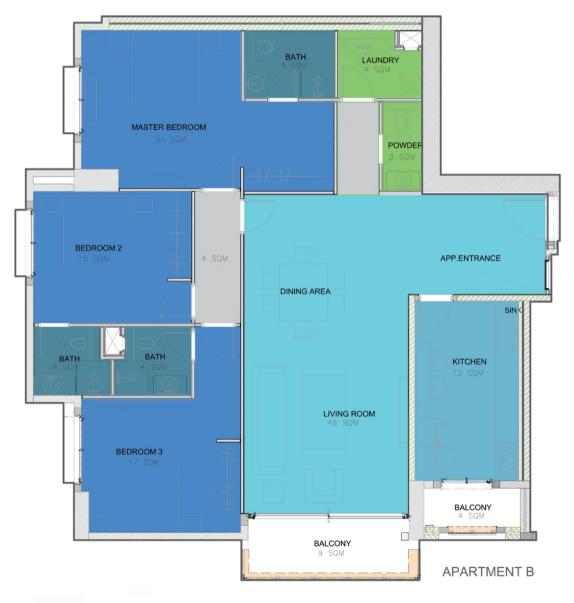

### **AZURI LOFT - FLOOR PLAN**

#### **LUXURY ONE-BEDROOM APARTMENT**

(110M<sup>2</sup>)