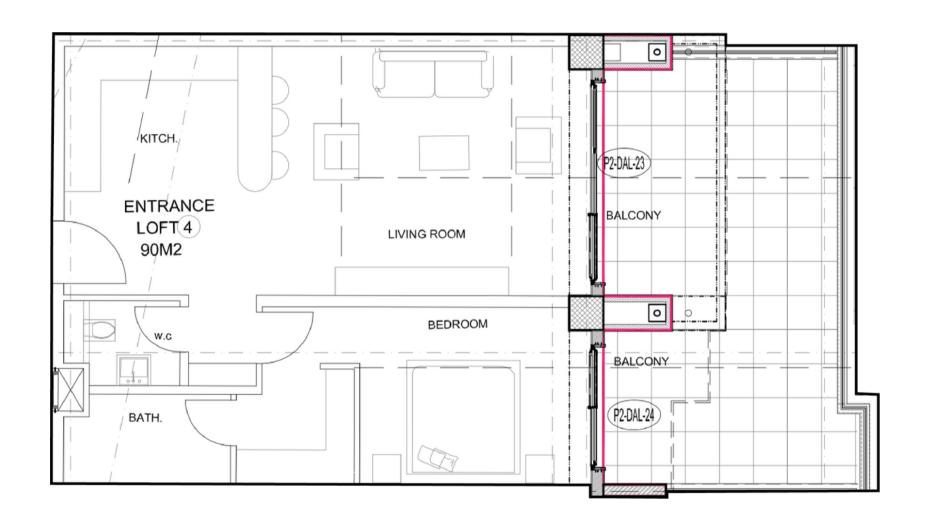

### **AZURI LOFT - FLOOR PLAN**

#### **LUXURY ONE-BEDROOM APARTMENT**

(110M<sup>2</sup>)