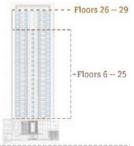

#### MORE ABOUT AZURI TWO

Azuri Two Tower, the second residential tower is the smaller one with more apartments. The Tower is angled between Azuri One and Azuri Offices. Azuri One has a view of both the Atlantic Ocean and the City (Eko Atlantic). Azuri Two consists of 3 and 4 bedroom apartments with floor sizes of 186m2 and 225m2 respectively. There are also 4 Simplexes with a floor size of 856m2 one each on the 26th floor up to the 29th floor The apartment starts from the 6th floor but unlike apartments in Azuri One. Azuri Two shares the common facilities; a swimming pool, spa, and squash court are also available to the residents of Azuri One. Each of the apartments comes with 1 service quarter each, which is also located outside the main apartments