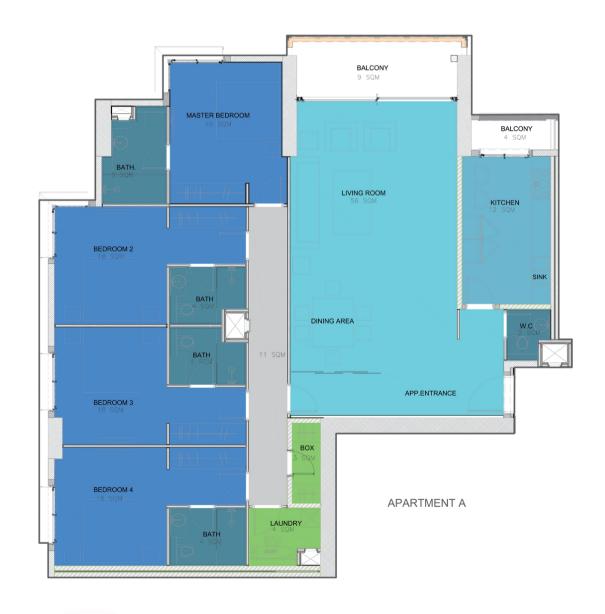

### **AZURI ONE - FLOOR PLAN**

#### **SUPER LUXURY FOUR-BEDROOM APARTMENT**

(501M<sup>2</sup>)