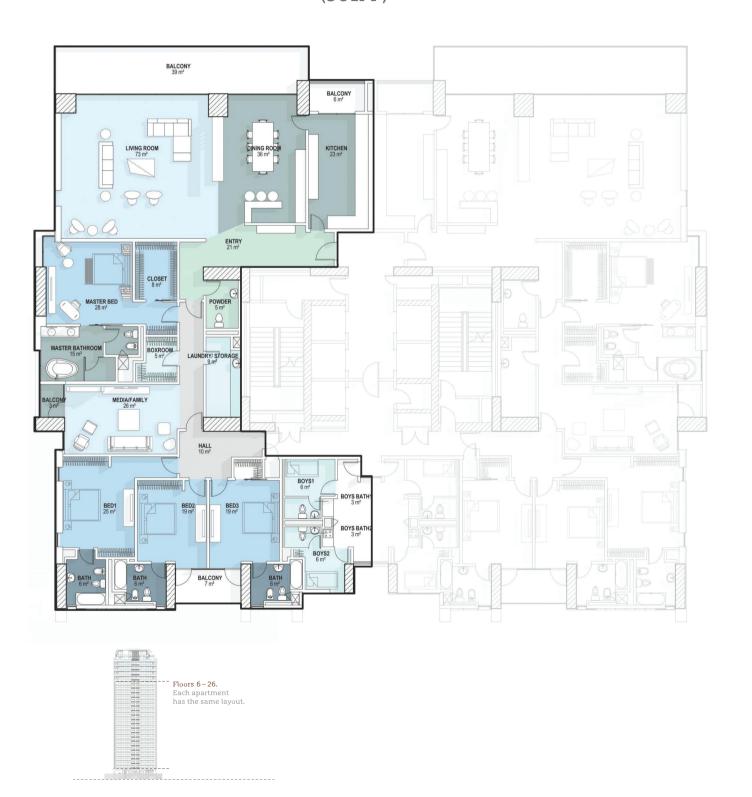

### **AZURI ONE - FLOOR PLAN**

#### **SUPER LUXURY FOUR-BEDROOM APARTMENT**

(501M<sup>2</sup>)

#### **SUPER LUXURY SIX-BEDROOM APARTMENT**

 $(1041M^2)$ 