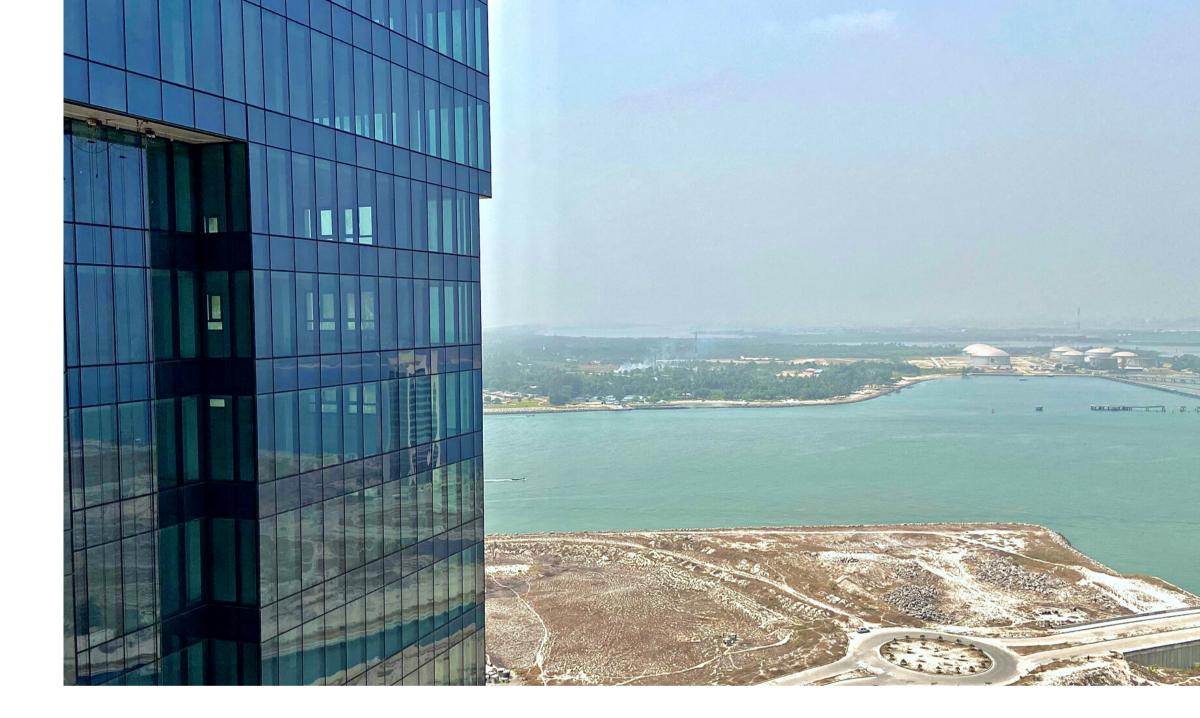

# 01 LOCATION

The Eko Atlantic City is a dynamic new city emerging from the Atlantic Ocean, adjacent to Victoria Island in Lagos, Nigeria, the biggest and fastest growing city in west Africa.

Standing on 10 million square metre of land reclaimed from the ocean and protected by an 8.5 kilometre long sea wall, Eko Atlantic will be the size of Manhattan's skyscraper district.

Self-sufficient and sustainable, it includes state-of-the-art urban design, its own power generation, clean water, advanced telecommunications, spacious roads, and tree-lined streets.

Azuri Towers Brochure 2023